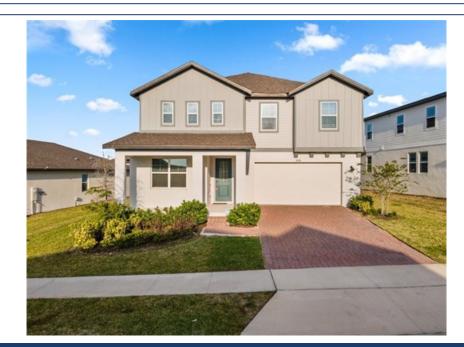

## 2290 SW Raven Ridge Rd, Clermont, FL 34715

Beds: 5 | Baths: 4 Full MLS #: 06292834

Single Family | 3,508 ft<sup>2</sup> | Lot: 7,747 ft<sup>2</sup>

Elle Probst Broker Associate | Realtor ® (407) 815-4420 (Mobile) ellesellsflorida@gmail.com https://www.ellesellsflorida.com

## \$ 695,000

## Remarks

Nestled within the picturesque rolling hills of Minneola, this exceptional property presents a rare opportunity. Step inside and be greeted by an inviting open floor plan, bathed in soothing neutral tones, creating a tranguil and versatile living space. The ground floor features a convenient guest room, complete with a full bathroom boasting a shower tub combo and a walk-in closet, providing comfortable accommodations for visitors. Additionally, ample storage is found with an extra closet located just outside the guest room, and a storage room located under the stairwell. Ascend to the second floor, where you'll discover a sprawling primary bedroom, a true retreat, featuring an en suite bathroom with a luxurious walk-in shower. Bedrooms 2, 3, and 4 are also located on this level, along with the other full bathrooms each with tub/shower combos. Entertainment awaits in the grand media room, perfect for family movie nights and gatherings. A sizable laundry room with plumbing for an optional laundry sink adds to the home's practicality. The spacious layout is designed to accommodate the needs of a growing family. Outdoor living is equally enticing, with a covered front porch perfect for relaxing and enjoying the scenic surroundings. The fully fenced-in backyard offers